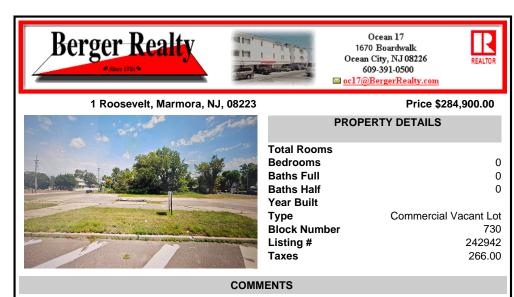

Prime location with this 180 X 90 corner lot located only a few miles from Ocean City beaches on one of the countyl's busiest intersections. Prospective buyer should contact local zoning office for building options ....

## **PROPERTY FEATURES**