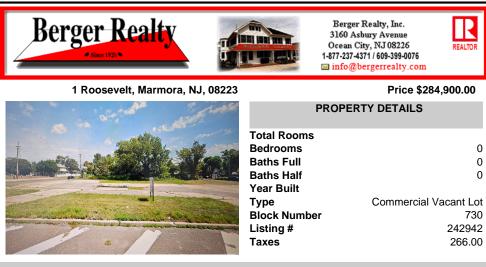

Prime location with this 180 X 90 corner lot located only a few miles from Ocean City beaches on one of the county\'s busiest intersections. Prospective buyer should contact local zoning office for building options....

on one of the countyl's busiest intersections. Prospective buyer should contact local zoning office for building options....