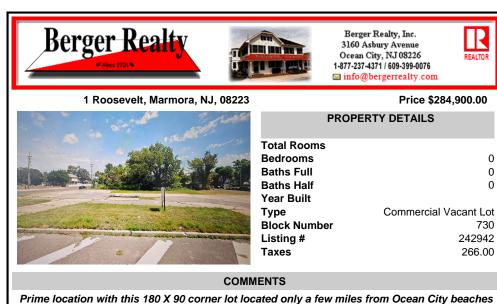

Prime location with this 180 X 90 corner lot located only a few miles from Ocean City beaches on one of the county\'s busiest intersections. Prospective buyer should contact local zoning office for building options....

on one of the countyl's busiest intersections. Prospective buyer should contact local zoning office for building options....