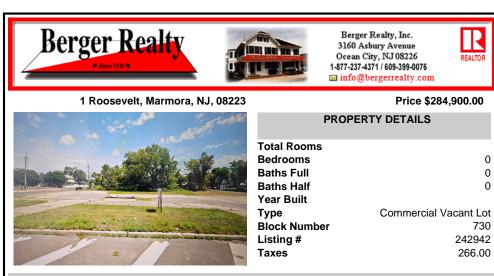

Prime location with this 180 X 90 corner lot located only a few miles from Ocean City beaches on one of the county\'s busiest intersections. Prospective buyer should contact local zoning office for building options....

### COMMENTS

Prime location with this 180 X 90 corner lot located only a few miles from Ocean City beaches on one of the countyl's busiest intersections. Prospective buyer should contact local zoning office for building options....