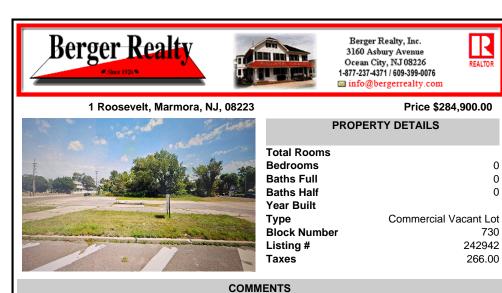

Prime location with this 180 X 90 corner lot located only a few miles from Ocean City beaches on one of the county\'s busiest intersections. Prospective buyer should contact local zoning office for building options....

### COMMENTS

Prime location with this 180 X 90 corner lot located only a few miles from Ocean City beaches on one of the countyl's busiest intersections. Prospective buyer should contact local zoning office for building options....