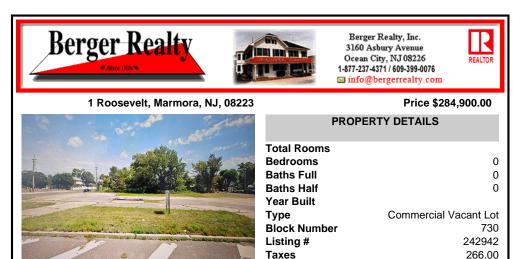

### COMMENTS

Prime location with this 180 X 90 corner lot located only a few miles from Ocean City beaches on one of the county\'s busiest intersections. Prospective buyer should contact local zoning office for building options....