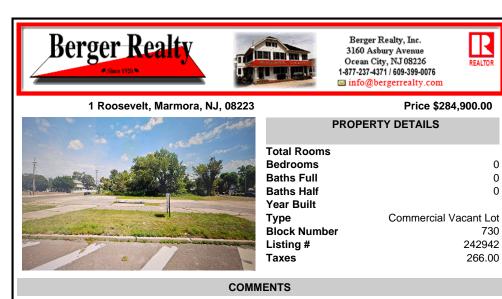

Prime location with this 180 X 90 corner lot located only a few miles from Ocean City beaches on one of the countyl's busiest intersections. Prospective buyer should contact local zoning office for building options....