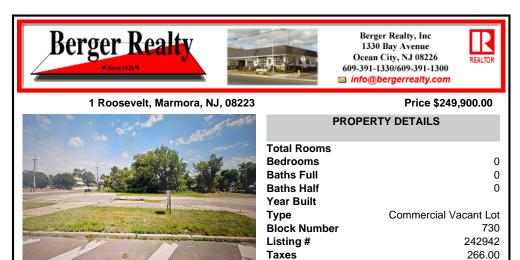

Prime location with this 180 X 90 corner lot located only a few miles from Ocean City beaches on one of the countyl's busiest intersections. Prospective buyer should contact local zoning office for building options....

### COMMENTS

Prime location with this 180 X 90 corner lot located only a few miles from Ocean City beaches on one of the county\'s busiest intersections. Prospective buyer should contact local zoning office for building options....