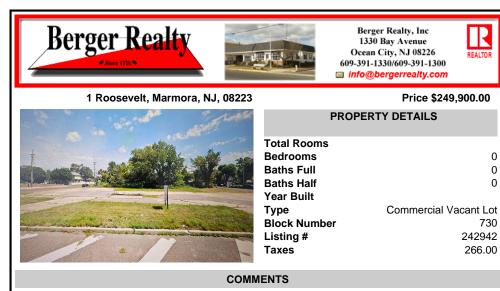

Prime location with this 180 X 90 corner lot located only a few miles from Ocean City beaches on one of the countyl's busiest intersections. Prospective buyer should contact local zoning office for building options....

### COMMENTS

Prime location with this 180 X 90 corner lot located only a few miles from Ocean City beaches on one of the county\'s busiest intersections. Prospective buyer should contact local zoning office for building options....