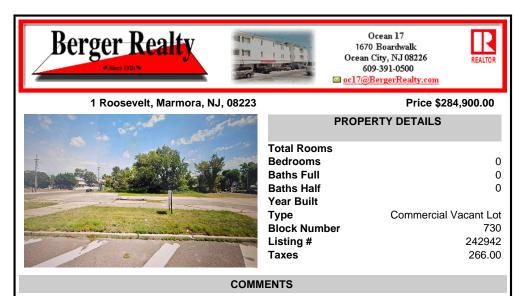

Prime location with this 180 X 90 corner lot located only a few miles from Ocean City beaches on one of the countyl's busiest intersections. Prospective buyer should contact local zoning office for building options ....