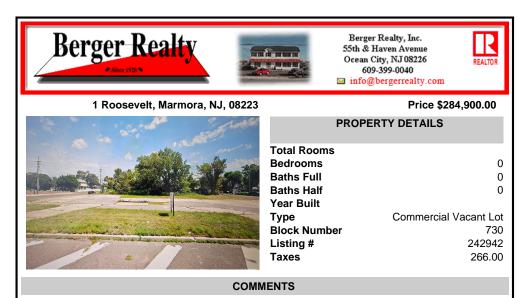

Prime location with this 180 X 90 corner lot located only a few miles from Ocean City beaches on one of the countyl's busiest intersections. Prospective buyer should contact local zoning office for building options ....