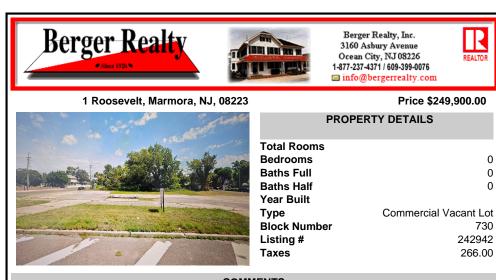

COMMENTS

Prime location with this 180 X 90 corner lot located only a few miles from Ocean City beaches on one of the countyl's busiest intersections. Prospective buyer should contact local zoning office for building options....