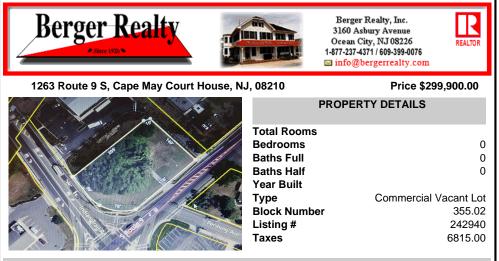

### COMMENTS

Prime location with this 0.72-acre Commercial Lot located on Route 9. The new Grapevine Plaza development across the street on Rt. 9. Home Depot is just around the corner in this thriving business sector. Flexible Town Business Zone allows for a variety of business opportunities including Retail, Restaurants, Professional Offices, Mixed-Use, Health Care etc. Priced to sell...

## COMMENTS

Prime location with this 0.72-acre Commercial Lot located on Route 9. The new Grapevine Plaza development across the street on Rt. 9. Home Depot is just around the corner in this thriving business sector. Flexible Town Business Zone allows for a variety of business opportunities including Retail, Restaurants, Professional Offices, Mixed-Use, Health Care etc. Priced to sell...