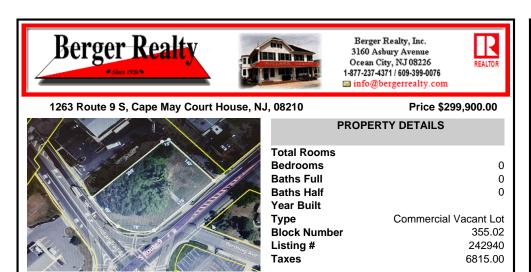

### COMMENTS

Prime location with this 0.72-acre Commercial Lot located on Route 9. The new Grapevine Plaza development across the street on Rt. 9. Home Depot is just around the corner in this thriving business sector. Flexible Town Business Zone allows for a variety of business opportunities including Retail, Restaurants, Professional Offices, Mixed-Use, Health Care etc. Priced to sell...

## COMMENTS

Prime location with this 0.72-acre Commercial Lot located on Route 9. The new Grapevine Plaza development across the street on Rt. 9. Home Depot is just around the corner in this thriving business sector. Flexible Town Business Zone allows for a variety of business opportunities including Retail, Restaurants, Professional Offices, Mixed-Use, Health Care etc. Priced to sell...