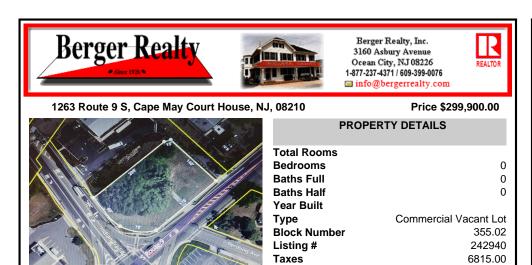

## COMMENTS

Prime location with this 0.72-acre Commercial Lot located on Route 9. The new Grapevine Plaza development across the street on Rt. 9. Home Depot is just around the corner in this thriving business sector. Flexible Town Business Zone allows for a variety of business opportunities including Retail, Restaurants, Professional Offices, Mixed-Use, Health Care etc. Priced to sell...