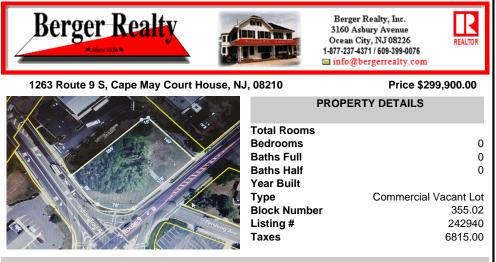

## COMMENTS

Prime location with this 0.72-acre Commercial Lot located on Route 9. The new Grapevine Plaza development across the street on Rt. 9. Home Depot is just around the corner in this thriving business sector. Flexible Town Business Zone allows for a variety of business opportunities including Retail, Restaurants, Professional Offices, Mixed-Use, Health Care etc. Priced to sell...