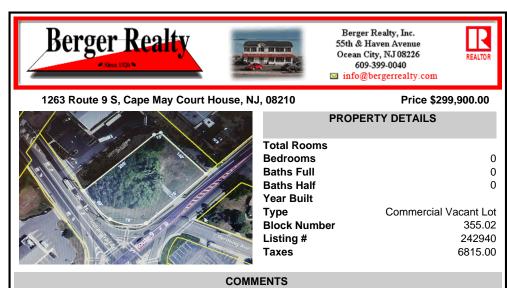

Prime location with this 0.72-acre Commercial Lot located on Route 9. The new Grapevine Plaza development across the street on Rt. 9. Home Depot is just around the corner in this thriving business sector. Flexible Town Business Zone allows for a variety of business opportunities including Retail, Restaurants, Professional Offices, Mixed-Use, Health Care etc.

## PROPERTY FEATURES CONTACT

Scan to see Property page.

Priced to sell ...

Ask for Lori McCloskey Berger Realty Inc 109 E 55th St., Ocean City Call: 609-214-3078 Email to: lam@bergerrealty.com

COMMENTS

Prime location with this 0.72-acre Commercial Lot located on Route 9. The new Grapevine Plaza development across the street on Rt. 9. Home Depot is just around the corner in this thriving business sector. Flexible Town Business Zone allows for a variety of business opportunities including Retail, Restaurants, Professional Offices, Mixed-Use, Health Care etc. Priced to sell...