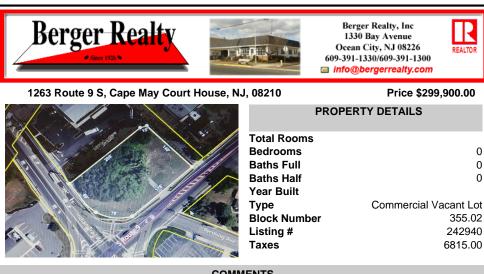

## COMMENTS

Prime location with this 0.72-acre Commercial Lot located on Route 9. The new Grapevine Plaza development across the street on Rt. 9. Home Depot is just around the corner in this thriving business sector. Flexible Town Business Zone allows for a variety of business opportunities including Retail, Restaurants, Professional Offices, Mixed-Use, Health Care etc. Priced to sell ...