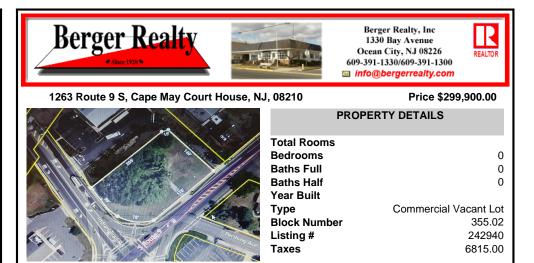

#### COMMENTS

Prime location with this 0.72-acre Commercial Lot located on Route 9. The new Grapevine Plaza development across the street on Rt. 9. Home Depot is just around the corner in this thriving business sector. Flexible Town Business Zone allows for a variety of business opportunities including Retail, Restaurants, Professional Offices, Mixed-Use, Health Care etc. Priced to sell ...