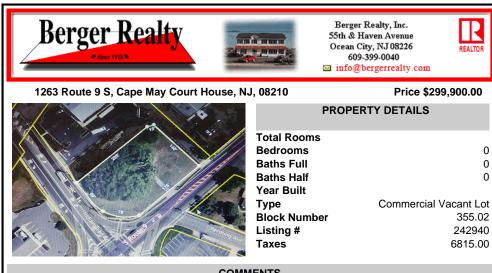

COMMENTS

Prime location with this 0.72-acre Commercial Lot located on Route 9. The new Grapevine Plaza development across the street on Rt. 9. Home Depot is just around the corner in this thriving business sector. Flexible Town Business Zone allows for a variety of business opportunities including Retail, Restaurants, Professional Offices, Mixed-Use, Health Care etc. Priced to sell ...