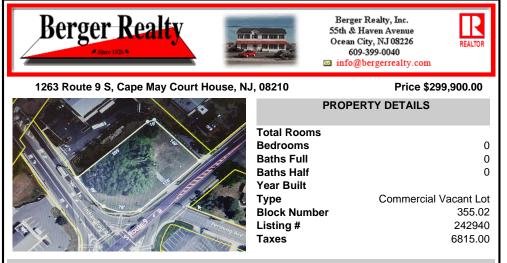

## COMMENTS

Prime location with this 0.72-acre Commercial Lot located on Route 9. The new Grapevine Plaza development across the street on Rt. 9. Home Depot is just around the corner in this thriving business sector. Flexible Town Business Zone allows for a variety of business opportunities including Retail, Restaurants, Professional Offices, Mixed-Use, Health Care etc. Priced to sell ...