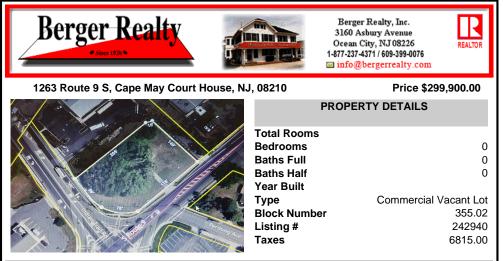

## COMMENTS

Prime location with this 0.72-acre Commercial Lot located on Route 9. The new Grapevine Plaza development across the street on Rt. 9. Home Depot is just around the corner in this thriving business sector. Flexible Town Business Zone allows for a variety of business opportunities including Retail, Restaurants, Professional Offices, Mixed-Use, Health Care etc. Priced to sell ...

# COMMENTS

Prime location with this 0.72-acre Commercial Lot located on Route 9. The new Grapevine Plaza development across the street on Rt. 9. Home Depot is just around the corner in this thriving business sector. Flexible Town Business Zone allows for a variety of business opportunities including Retail, Restaurants, Professional Offices, Mixed-Use, Health Care etc. Priced to sell ...