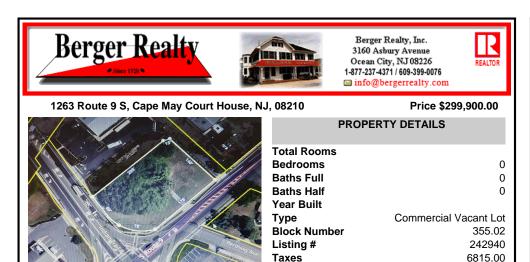

## COMMENTS

Prime location with this 0.72-acre Commercial Lot located on Route 9. The new Grapevine Plaza development across the street on Rt. 9. Home Depot is just around the corner in this thriving business sector. Flexible Town Business Zone allows for a variety of business opportunities including Retail, Restaurants, Professional Offices, Mixed-Use, Health Care etc. Priced to sell ...

# COMMENTS

Prime location with this 0.72-acre Commercial Lot located on Route 9. The new Grapevine Plaza development across the street on Rt. 9. Home Depot is just around the corner in this thriving business sector. Flexible Town Business Zone allows for a variety of business opportunities including Retail, Restaurants, Professional Offices, Mixed-Use, Health Care etc. Priced to sell ...