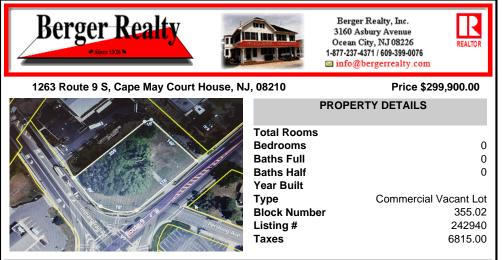

## COMMENTS

Prime location with this 0.72-acre Commercial Lot located on Route 9. The new Grapevine Plaza development across the street on Rt. 9. Home Depot is just around the corner in this thriving business sector. Flexible Town Business Zone allows for a variety of business opportunities including Retail, Restaurants, Professional Offices, Mixed-Use, Health Care etc. Priced to sell...