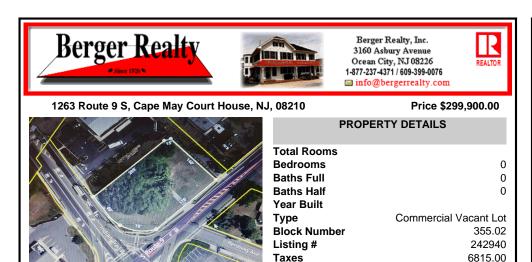

## COMMENTS

Prime location with this 0.72-acre Commercial Lot located on Route 9. The new Grapevine Plaza development across the street on Rt. 9. Home Depot is just around the corner in this thriving business sector. Flexible Town Business Zone allows for a variety of business opportunities including Retail, Restaurants, Professional Offices, Mixed-Use, Health Care etc. Priced to sell...