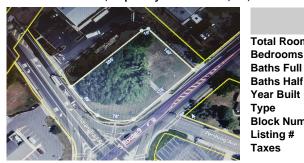

1263 Route 9 S, Cape May Court House, NJ, 08210

PROPERTY DETAILS

Price \$299,900.00

# **Total Rooms Bedrooms**

**Baths Half** Year Built

Commercial Vacant Lot Type **Block Number** 355.02 Listing # 242940 6815.00 **Taxes** 