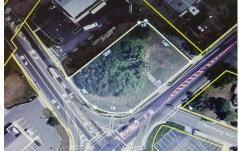

Berger Realty, Inc 1330 Bay Avenue Ocean City, NJ 08226 609-391-1330/609-391-1300 info@bergerrealty.com

PROPERTY DETAILS

1263 Route 9 S, Cape May Court House, NJ, 08210

Price \$299,900.00

|   | TROFERTI BETAILS |                       |
|---|------------------|-----------------------|
|   | Total Rooms      |                       |
|   | Bedrooms         | 0                     |
|   | Baths Full       | 0                     |
| \ | Baths Half       | 0                     |
| 7 | Year Built       |                       |
|   | Туре             | Commercial Vacant Lot |
| 7 | Block Number     | 355.02                |
|   | Listing #        | 242940                |
| e | Taxes            | 6815.00               |

# **COMMENTS**

Prime location with this 0.72-acre Commercial Lot located on Route 9. The new Grapevine Plaza development across the street on Rt. 9. Home Depot is just around the corner in this thriving business sector. Flexible Town Business Zone allows for a variety of business opportunities including Retail, Restaurants, Professional Offices, Mixed-Use, Health Care etc. Priced to sell...