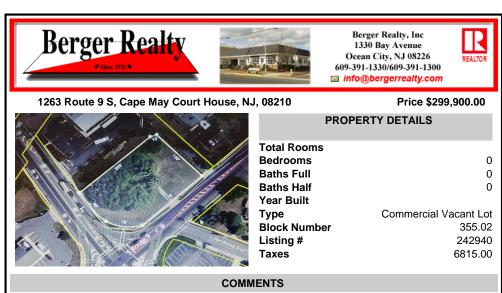

## COMMENTS

Prime location with this 0.72-acre Commercial Lot located on Route 9. The new Grapevine Plaza development across the street on Rt. 9. Home Depot is just around the corner in this thriving business sector. Flexible Town Business Zone allows for a variety of business opportunities including Retail, Restaurants, Professional Offices, Mixed-Use, Health Care etc. Priced to sell...