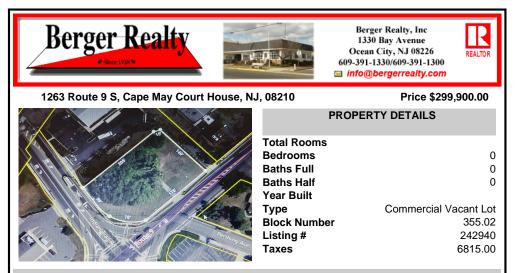

Prime location with this 0.72-acre Commercial Lot located on Route 9. The new Grapevine Plaza development across the street on Rt. 9. Home Depot is just around the corner in this thriving business sector. Flexible Town Business Zone allows for a variety of business opportunities including Retail, Restaurants, Professional Offices, Mixed-Use, Health Care etc. Priced to sell...