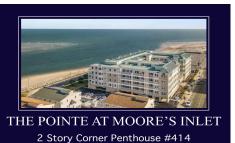

Price \$897,777.00

101 Spruce, Penthouse 414, North Wildwood, NJ, 08260

PROPERTY DETAILS

2 Story Corner Penthouse #414

**Total Rooms** 10 **Bedrooms** 3 3 **Baths Full Baths Half** Year Built 2007 Type Townhouse **Block Number** 192 Listing # 242924 **Taxes** 7193.00

#### COMMENTS

The Corner Penthouse Units are some of the most Sought after Townhomes at the Pointe at Moore\'s Inlet. Unit 414 may just be the Creme de la Creme. This 2 Story Townhouse will enthuse even the most discerning buyer. From the Moment you walk in you will see and feel the Richness of the Upgrades the current owner has made. The oversized Tile Flooring is accented perfectly by...