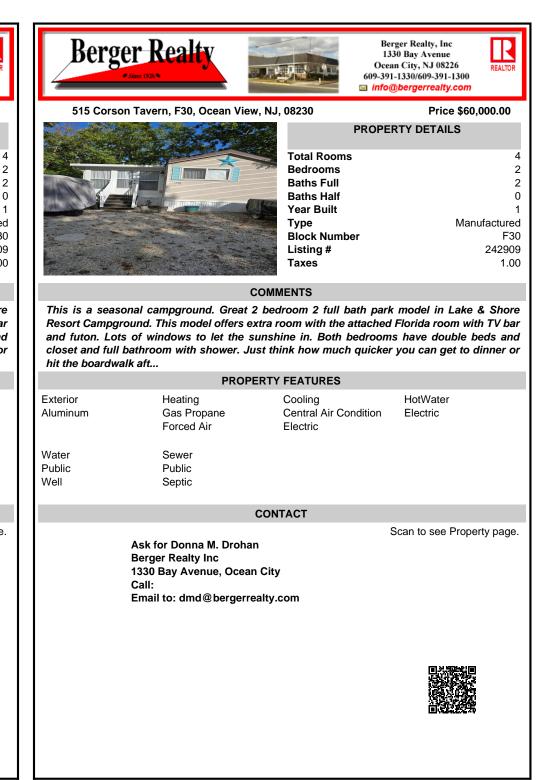

This is a seasonal campground. Great 2 bedroom 2 full bath park model in Lake & Shore Resort Campground. This model offers extra room with the attached Florida room with TV bar and futon. Lots of windows to let the sunshine in. Both bedrooms have double beds and closet and full bathroom with shower. Just think how much quicker you can get to dinner or hit the boardwalk aft...