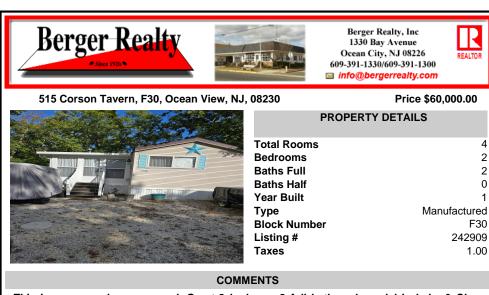

This is a seasonal campground. Great 2 bedroom 2 full bath park model in Lake & Shore Resort Campground. This model offers extra room with the attached Florida room with TV bar and futon. Lots of windows to let the sunshine in. Both bedrooms have double beds and closet and full bathroom with shower. Just think how much quicker you can get to dinner or hit the boardwalk aft...