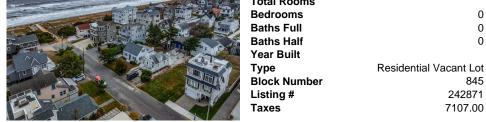

### COMMENTS

Here is the opportunity to purchase a residential building lot in a highly sought after Strathmere beach block location. The 6th parcel back from the beach this lot is over-sized with a total of 4,400 square feet. Utilities available include natural gas, city water, cable, electric, & telephone ....