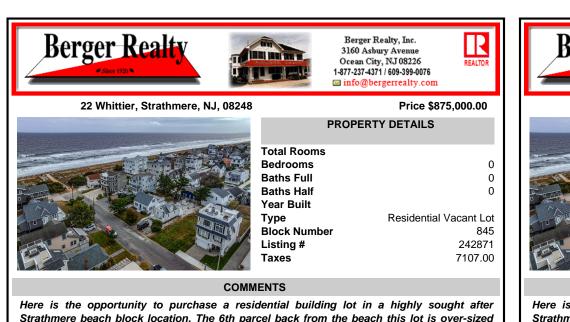

### COMMENTS

Here is the opportunity to purchase a residential building lot in a highly sought after Strathmere beach block location. The 6th parcel back from the beach this lot is over-sized with a total of 4,400 square feet. Utilities available include natural gas, city water, cable, electric, & telephone ....