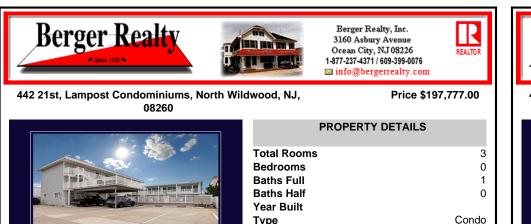

### 442 21st, Lampost Condominiums, North Wildwood, NJ, 08260

| Total Rooms  | 3       |
|--------------|---------|
| Bedrooms     | 0       |
| Baths Full   | 1       |
| Baths Half   | 0       |
| Year Built   |         |
| Туре         | Condo   |
| Block Number | 292     |
| Listing #    | 242863  |
| Taxes        | 1409.00 |
|              |         |

**PROPERTY DETAILS** 