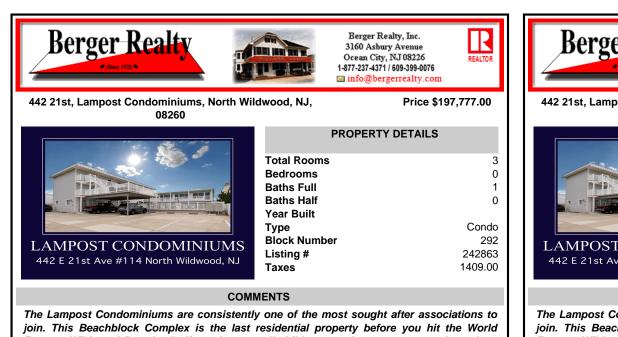

Famous Wildwood Boardwalk. If you have small children, you have zero worry about them crossing a busy street before heading to the beach as there are none between you and the magnificent Ocean. Should...