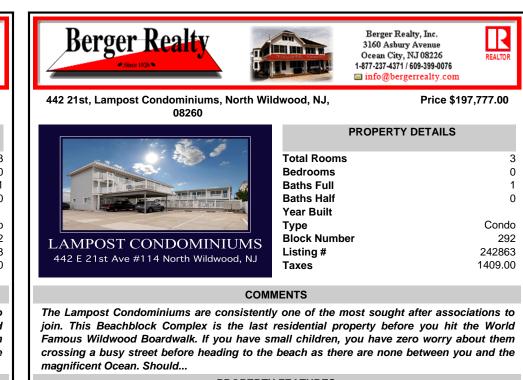

Famous Wildwood Boardwalk. If you have small children, you have zero worry about them crossing a busy street before heading to the beach as there are none between you and the magnificent Ocean. Should...