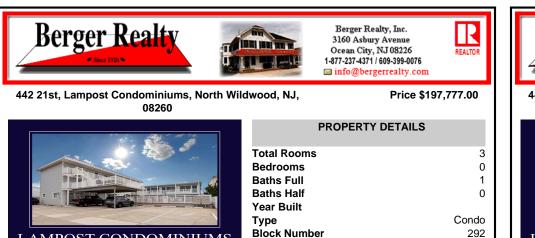

Listing #

Taxes

LAMPOST CONDOMINIUMS 442 E 21st Ave #114 North Wildwood, NJ

# COMMENTS

The Lampost Condominiums are consistently one of the most sought after associations to join. This Beachblock Complex is the last residential property before you hit the World Famous Wildwood Boardwalk. If you have small children, you have zero worry about them crossing a busy street before heading to the beach as there are none between you and the magnificent Ocean. Should ...

## LAMPOST CONDOMINIUMS 442 E 21st Ave #114 North Wildwood, NJ

| TROPERT DETAILS |         |
|-----------------|---------|
| Total Rooms     | 3       |
| Bedrooms        | 0       |
| Baths Full      | 1       |
| Baths Half      | 0       |
| Year Built      |         |
| Туре            | Condo   |
| Block Number    | 292     |
| Listing #       | 242863  |
| Taxes           | 1409.00 |

### COMMENTS

The Lampost Condominiums are consistently one of the most sought after associations to join. This Beachblock Complex is the last residential property before you hit the World Famous Wildwood Boardwalk. If you have small children, you have zero worry about them crossing a busy street before heading to the beach as there are none between you and the magnificent Ocean. Should ...