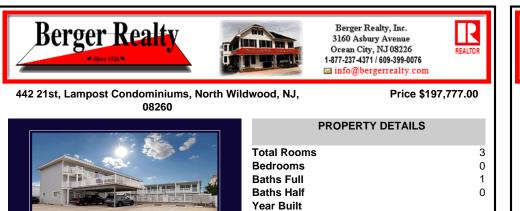

# 08260

| Total Rooms  | 3       |
|--------------|---------|
| Bedrooms     | 0       |
| Baths Full   | 1       |
| Baths Half   | 0       |
| Year Built   |         |
| Туре         | Condo   |
| Block Number | 292     |
| Listing #    | 242863  |
| Taxes        | 1409.00 |
|              |         |

PROPERTY DETAILS