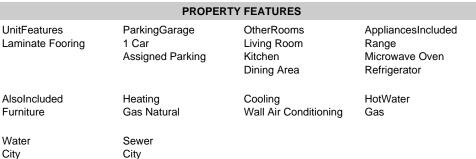

| PROPERTY FEATURES                |                                            |                                                     |                                                               |
|----------------------------------|--------------------------------------------|-----------------------------------------------------|---------------------------------------------------------------|
| UnitFeatures<br>Laminate Fooring | ParkingGarage<br>1 Car<br>Assigned Parking | OtherRooms<br>Living Room<br>Kitchen<br>Dining Area | AppliancesIncluded<br>Range<br>Microwave Oven<br>Refrigerator |
| AlsoIncluded<br>Furniture        | Heating<br>Gas Natural                     | Cooling<br>Wall Air Conditioning                    | HotWater<br>Gas                                               |
| Water<br>City                    | Sewer<br>City                              |                                                     |                                                               |