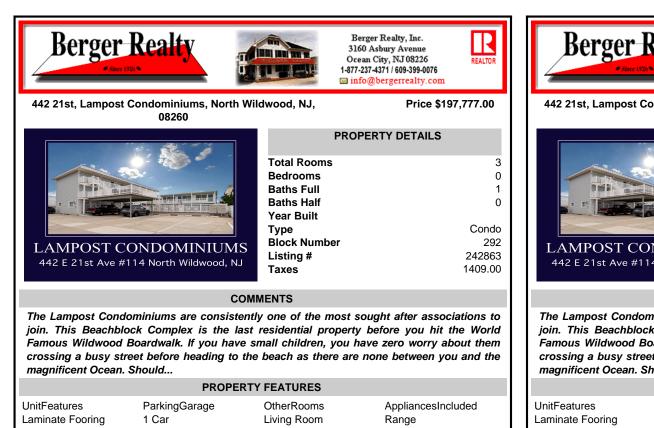

## COMMENTS

The Lampost Condominiums are consistently one of the most sought after associations to join. This Beachblock Complex is the last residential property before you hit the World Famous Wildwood Boardwalk. If you have small children, you have zero worry about them crossing a busy street before heading to the beach as there are none between you and the magnificent Ocean. Should ...