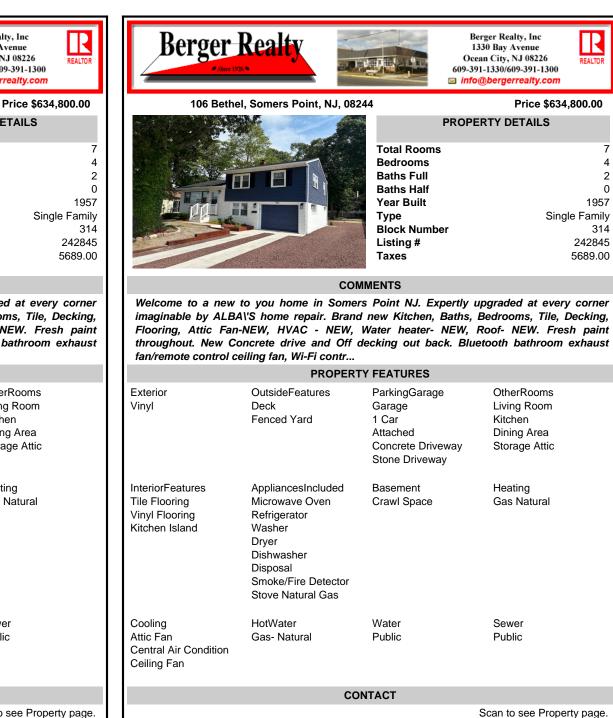

106 Bethel, Somers Point, NJ, 08244

| 4 | 4 Price \$634,800. |               |  |
|---|--------------------|---------------|--|
|   | PROPERTY DETAILS   |               |  |
|   | Total Rooms        | 7             |  |
|   | Bedrooms           | 4             |  |
|   | Baths Full         | 2             |  |
|   | Baths Half         | 0             |  |
|   | Year Built         | 1957          |  |
|   | Туре               | Single Family |  |
|   | Block Number       | 314           |  |
|   | Listing #          | 242845        |  |
|   | Taxes              | 5689.00       |  |
|   |                    |               |  |

## COMMENTS

Welcome to a new to you home in Somers Point NJ. Expertly upgraded at every corner imaginable by ALBA\'S home repair. Brand new Kitchen, Baths, Bedrooms, Tile, Decking, Flooring, Attic Fan-NEW, HVAC - NEW, Water heater- NEW, Roof- NEW. Fresh paint throughout. New Concrete drive and Off decking out back. Bluetooth bathroom exhaust fan/remote control ceiling fan, Wi-Fi contr ...

| PROPERTY FEATURES                                                     |                                                                                                                                               |                                                                                     |                                                                      |  |  |
|-----------------------------------------------------------------------|-----------------------------------------------------------------------------------------------------------------------------------------------|-------------------------------------------------------------------------------------|----------------------------------------------------------------------|--|--|
| Exterior<br>Vinyl                                                     | OutsideFeatures<br>Deck<br>Fenced Yard                                                                                                        | ParkingGarage<br>Garage<br>1 Car<br>Attached<br>Concrete Driveway<br>Stone Driveway | OtherRooms<br>Living Room<br>Kitchen<br>Dining Area<br>Storage Attic |  |  |
| InteriorFeatures<br>Tile Flooring<br>Vinyl Flooring<br>Kitchen Island | AppliancesIncluded<br>Microwave Oven<br>Refrigerator<br>Washer<br>Dryer<br>Dishwasher<br>Disposal<br>Smoke/Fire Detector<br>Stove Natural Gas | Basement<br>Crawl Space                                                             | Heating<br>Gas Natural                                               |  |  |
| Cooling<br>Attic Fan<br>Central Air Condition<br>Ceiling Fan          | HotWater<br>Gas- Natural                                                                                                                      | Water<br>Public                                                                     | Sewer<br>Public                                                      |  |  |
|                                                                       | CONTACT                                                                                                                                       |                                                                                     |                                                                      |  |  |
| Ask<br>Berg<br>133<br>Call                                            | Scan to see Property page                                                                                                                     |                                                                                     |                                                                      |  |  |