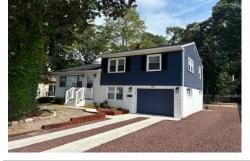

106 Bethel, Somers Point, NJ, 08244

| 4 | 4 Price \$634,800. |               |  |
|---|--------------------|---------------|--|
|   | PROPERTY DETAILS   |               |  |
|   | Total Rooms        | 7             |  |
|   | Bedrooms           | 4             |  |
|   | Baths Full         | 2             |  |
|   | Baths Half         | 0             |  |
|   | Year Built         | 1957          |  |
|   | Туре               | Single Family |  |
|   | Block Number       | 314           |  |
|   | Listing #          | 242845        |  |
|   | Taxes              | 5689.00       |  |
|   |                    |               |  |

## COMMENTS

Welcome to a new to you home in Somers Point NJ. Expertly upgraded at every corner imaginable by ALBA\'S home repair. Brand new Kitchen, Baths, Bedrooms, Tile, Decking, Flooring, Attic Fan-NEW, HVAC - NEW, Water heater- NEW, Roof- NEW. Fresh paint throughout. New Concrete drive and Off decking out back. Bluetooth bathroom exhaust fan/remote control ceiling fan, Wi-Fi contr ...