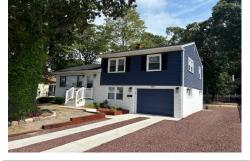

106 Bethel, Somers Point, NJ, 08244

| 634,800.00    |
|---------------|
|               |
| 7             |
| 4             |
| 2             |
| 0             |
| 1957          |
| Single Family |
| 314           |
| 242845        |
| 5689.00       |
|               |

## COMMENTS

Welcome to a new to you home in Somers Point NJ. Expertly upgraded at every corner imaginable by ALBA\'S home repair. Brand new Kitchen, Baths, Bedrooms, Tile, Decking, Flooring, Attic Fan-NEW, HVAC - NEW, Water heater- NEW, Roof- NEW. Fresh paint throughout. New Concrete drive and Off decking out back. Bluetooth bathroom exhaust fan/remote control ceiling fan, Wi-Fi contr ...