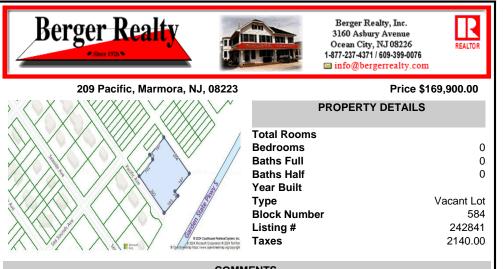

# COMMENTS

Seize the opportunity to own a prime vacant lot in Marmora. Situated at the end of a quiet street, just minutes from Ocean City. Enjoy the tranquil surroundings andtight-knit community atmosphere of Upper Township, with easy access from Route 9 to the Garden State Parkway, and all the Shore Points. This location is close tolocal amenities and provides easy commuting. Upper...

## COMMENTS

Seize the opportunity to own a prime vacant lot in Marmora. Situated at the end of a quiet street, just minutes from Ocean City. Enjoy the tranquil surroundings andtight-knit community atmosphere of Upper Township, with easy access from Route 9 to the Garden State Parkway, and all the Shore Points. This location is close tolocal amenities and provides easy commuting. Upper...