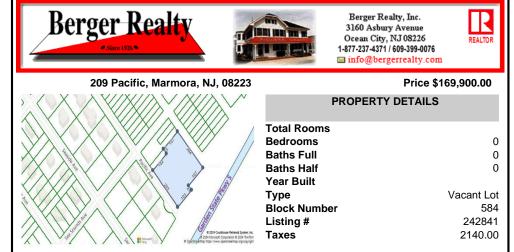

# COMMENTS

Seize the opportunity to own a prime vacant lot in Marmora. Situated at the end of a quiet street, just minutes from Ocean City. Enjoy the tranquil surroundings andtight-knit community atmosphere of Upper Township, with easy access from Route 9 to the Garden State Parkway, and all the Shore Points. This location is close tolocal amenities and provides easy commuting. Upper...

## COMMENTS

Seize the opportunity to own a prime vacant lot in Marmora. Situated at the end of a quiet street, just minutes from Ocean City. Enjoy the tranquil surroundings andtight-knit community atmosphere of Upper Township, with easy access from Route 9 to the Garden State Parkway, and all the Shore Points. This location is close tolocal amenities and provides easy commuting. Upper...