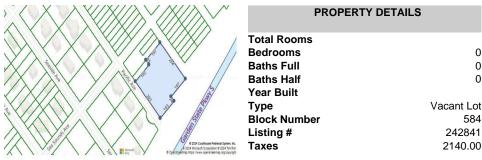

# PROPERTY DETAILS

**Total Rooms Bedrooms Baths Full Baths Half** Year Built Type Vacant Lot **Block Number** 584 Listing # 242841

# COMMENTS

**Taxes** 

Seize the opportunity to own a prime vacant lot in Marmora. Situated at the end of a quiet street, just minutes from Ocean City. Enjoy the tranquil surroundings andtight-knit community atmosphere of Upper Township, with easy access from Route 9 to the Garden State Parkway, and all the Shore Points. This location is close tolocal amenities and provides easy commuting. Upper ...