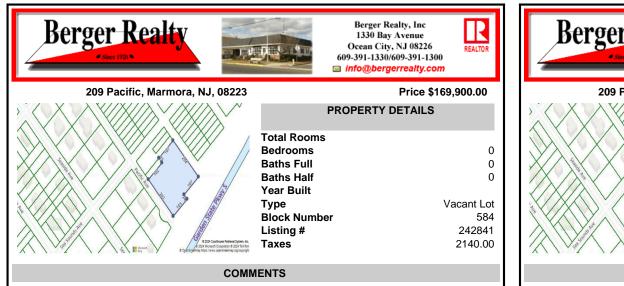

Seize the opportunity to own a prime vacant lot in Marmora. Situated at the end of a quiet street, just minutes from Ocean City. Enjoy the tranquil surroundings andtight-knit community atmosphere of Upper Township, with easy access from Route 9 to the Garden State Parkway, and all the Shore Points. This location is close tolocal amenities and provides easy commuting. Upper...

## COMMENTS

Seize the opportunity to own a prime vacant lot in Marmora. Situated at the end of a quiet street, just minutes from Ocean City. Enjoy the tranquil surroundings andtight-knit community atmosphere of Upper Township, with easy access from Route 9 to the Garden State Parkway, and all the Shore Points. This location is close tolocal amenities and provides easy commuting. Upper...