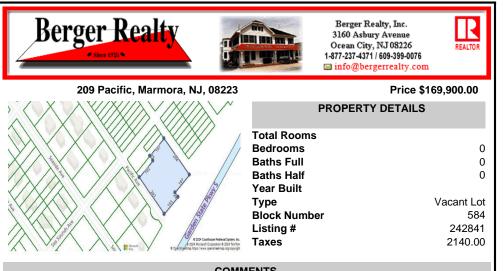

# COMMENTS

Seize the opportunity to own a prime vacant lot in Marmora. Situated at the end of a quiet street, just minutes from Ocean City. Enjoy the tranquil surroundings andtight-knit community atmosphere of Upper Township, with easy access from Route 9 to the Garden State Parkway, and all the Shore Points. This location is close tolocal amenities and provides easy commuting. Upper...

## COMMENTS

Seize the opportunity to own a prime vacant lot in Marmora. Situated at the end of a quiet street, just minutes from Ocean City. Enjoy the tranquil surroundings andtight-knit community atmosphere of Upper Township, with easy access from Route 9 to the Garden State Parkway, and all the Shore Points. This location is close tolocal amenities and provides easy commuting. Upper...