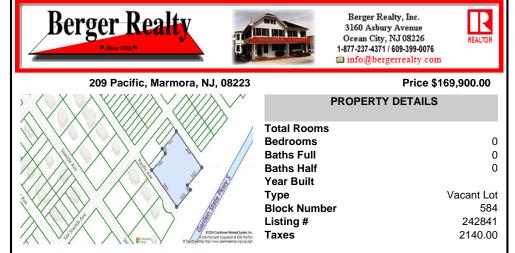

# COMMENTS

Seize the opportunity to own a prime vacant lot in Marmora. Situated at the end of a quiet street, just minutes from Ocean City. Enjoy the tranquil surroundings andtight-knit community atmosphere of Upper Township, with easy access from Route 9 to the Garden State Parkway, and all the Shore Points. This location is close tolocal amenities and provides easy commuting. Upper...

## COMMENTS

Seize the opportunity to own a prime vacant lot in Marmora. Situated at the end of a quiet street, just minutes from Ocean City. Enjoy the tranquil surroundings andtight-knit community atmosphere of Upper Township, with easy access from Route 9 to the Garden State Parkway, and all the Shore Points. This location is close tolocal amenities and provides easy commuting. Upper...