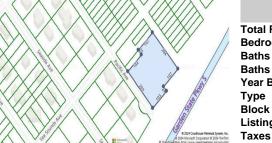

# PROPERTY DETAILS

**Total Rooms Bedrooms Baths Full Baths Half** Year Built Type Vacant Lot **Block Number** 584 Listing # 242841