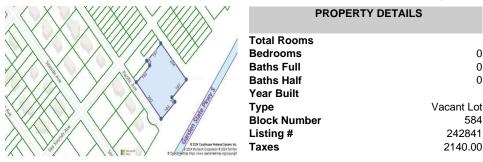

# PROPERTY DETAILS

**Total Rooms Bedrooms Baths Full Baths Half** Year Built Type Vacant Lot **Block Number** 584 Listing # 242841