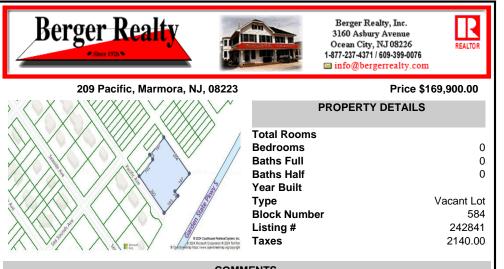

COMMENTS

Seize the opportunity to own a prime vacant lot in Marmora. Situated at the end of a quiet street, just minutes from Ocean City. Enjoy the tranquil surroundings andtight-knit community atmosphere of Upper Township, with easy access from Route 9 to the Garden State Parkway, and all the Shore Points. This location is close tolocal amenities and provides easy commuting. Upper ...

## COMMENTS

Seize the opportunity to own a prime vacant lot in Marmora. Situated at the end of a quiet street, just minutes from Ocean City. Enjoy the tranquil surroundings andtight-knit community atmosphere of Upper Township, with easy access from Route 9 to the Garden State Parkway, and all the Shore Points. This location is close tolocal amenities and provides easy commuting. Upper ...