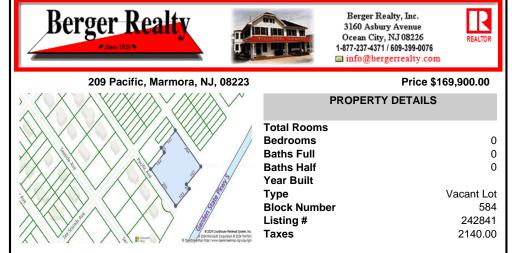

COMMENTS

Seize the opportunity to own a prime vacant lot in Marmora. Situated at the end of a quiet street, just minutes from Ocean City. Enjoy the tranquil surroundings andtight-knit community atmosphere of Upper Township, with easy access from Route 9 to the Garden State Parkway, and all the Shore Points. This location is close tolocal amenities and provides easy commuting. Upper ...

## COMMENTS

Seize the opportunity to own a prime vacant lot in Marmora. Situated at the end of a quiet street, just minutes from Ocean City. Enjoy the tranquil surroundings andtight-knit community atmosphere of Upper Township, with easy access from Route 9 to the Garden State Parkway, and all the Shore Points. This location is close tolocal amenities and provides easy commuting. Upper ...