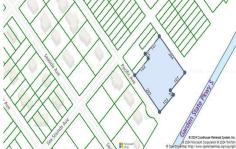

# **COMMENTS**

Seize the opportunity to own a prime vacant lot in Marmora. Situated at the end of a quiet street, just minutes from Ocean City. Enjoy the tranquil surroundings andtight-knit community atmosphere of Upper Township, with easy access from Route 9 to the Garden State Parkway, and all the Shore Points. This location is close tolocal amenities and provides easy commuting. Upper ...

# COMMENTS

Seize the opportunity to own a prime vacant lot in Marmora. Situated at the end of a quiet street, just minutes from Ocean City. Enjoy the tranquil surroundings andtight-knit community atmosphere of Upper Township, with easy access from Route 9 to the Garden State Parkway, and all the Shore Points. This location is close tolocal amenities and provides easy commuting. Upper ...