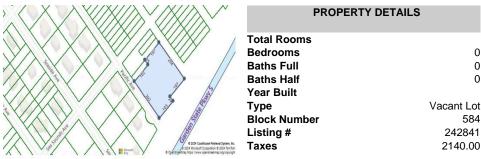

mathematical info@bergerrealty.com

ma

Price \$169,900.00

209 Pacific, Marmora, NJ, 08223

PROPERTY DETAILS

**Total Rooms Bedrooms Baths Full Baths Half** Year Built Type Vacant Lot **Block Number** 584 Listing # 242841 **Taxes** 2140.00