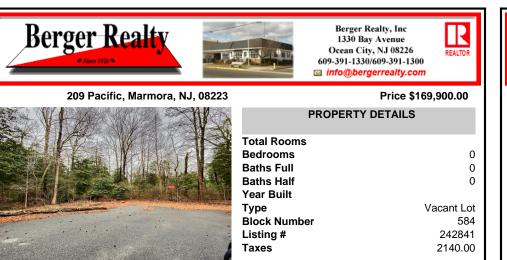

#### 209 Pacific, Marmora, NJ, 08223

#### **PROPERTY DETAILS Total Rooms** Bedrooms 0 **Baths Full** 0 **Baths Half** 0 Year Built Type Vacant Lot **Block Number** 584 Listing # 242841 Taxes 2140.00