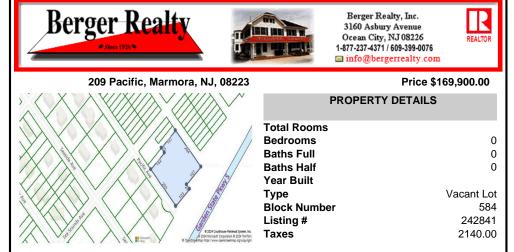

## COMMENTS

Seize the opportunity to own a prime vacant lot in Marmora. Situated at the end of a quiet street, just minutes from Ocean City. Enjoy the tranquil surroundings andtight-knit community atmosphere of Upper Township, with easy access from Route 9 to the Garden State Parkway, and all the Shore Points. This location is close tolocal amenities and provides easy commuting. Upper ...