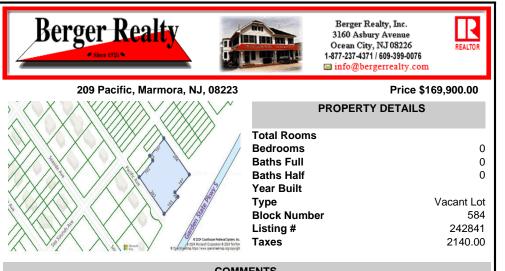

## COMMENTS

Seize the opportunity to own a prime vacant lot in Marmora. Situated at the end of a quiet street, just minutes from Ocean City. Enjoy the tranquil surroundings andtight-knit community atmosphere of Upper Township, with easy access from Route 9 to the Garden State Parkway, and all the Shore Points. This location is close tolocal amenities and provides easy commuting. Upper ...