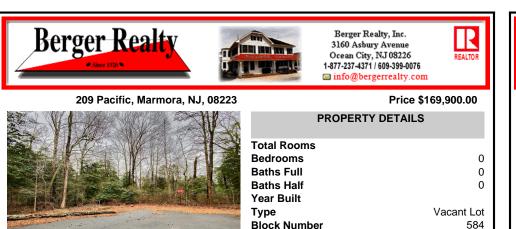

## 209 Pacific, Marmora, NJ, 08223

| Total Rooms  |            |
|--------------|------------|
| Bedrooms     | 0          |
| Baths Full   | 0          |
| Baths Half   | 0          |
| Year Built   |            |
| Туре         | Vacant Lot |
| Block Number | 584        |
| Listing #    | 242841     |
| Taxes        | 2140.00    |
|              |            |

**PROPERTY DETAILS** 

## COMMENTS

Listing #

Taxes

Seize the opportunity to own a prime vacant lot in Marmora. Situated at the end of a quiet street, just minutes from Ocean City. Enjoy the tranquil surroundings andtight-knit community atmosphere of Upper Township, with easy access from Route 9 to the Garden State Parkway, and all the Shore Points. This location is close tolocal amenities and provides easy commuting. Upper ...

## COMMENTS

Seize the opportunity to own a prime vacant lot in Marmora. Situated at the end of a quiet street, just minutes from Ocean City. Enjoy the tranquil surroundings andtight-knit community atmosphere of Upper Township, with easy access from Route 9 to the Garden State Parkway, and all the Shore Points. This location is close tolocal amenities and provides easy commuting. Upper...