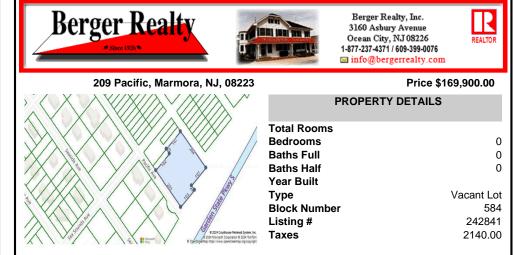

COMMENTS

Seize the opportunity to own a prime vacant lot in Marmora. Situated at the end of a quiet street, just minutes from Ocean City. Enjoy the tranquil surroundings andtight-knit community atmosphere of Upper Township, with easy access from Route 9 to the Garden State Parkway, and all the Shore Points. This location is close tolocal amenities and provides easy commuting. Upper...

## COMMENTS

Seize the opportunity to own a prime vacant lot in Marmora. Situated at the end of a quiet street, just minutes from Ocean City. Enjoy the tranquil surroundings andtight-knit community atmosphere of Upper Township, with easy access from Route 9 to the Garden State Parkway, and all the Shore Points. This location is close tolocal amenities and provides easy commuting. Upper...