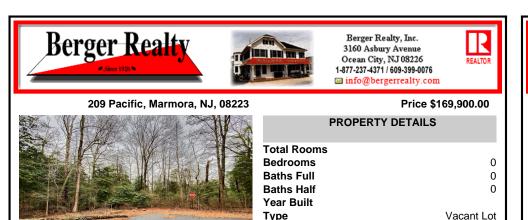

#### 209 Pacific, Marmora, NJ, 08223

| PROPERTY DETAILS |            |
|------------------|------------|
| Total Rooms      |            |
| Bedrooms         | 0          |
| Baths Full       | 0          |
| Baths Half       | 0          |
| Year Built       |            |
| Туре             | Vacant Lot |
| Block Number     | 584        |
| Listing #        | 242841     |
| Taxes            | 2140.00    |
|                  |            |

## COMMENTS

**Block Number** 

Listing #

Taxes

Seize the opportunity to own a prime vacant lot in Marmora. Situated at the end of a quiet street, just minutes from Ocean City. Enjoy the tranquil surroundings andtight-knit community atmosphere of Upper Township, with easy access from Route 9 to the Garden State Parkway, and all the Shore Points. This location is close tolocal amenities and provides easy commuting. Upper ...

# COMMENTS

Seize the opportunity to own a prime vacant lot in Marmora. Situated at the end of a quiet street, just minutes from Ocean City. Enjoy the tranquil surroundings andtight-knit community atmosphere of Upper Township, with easy access from Route 9 to the Garden State Parkway, and all the Shore Points. This location is close tolocal amenities and provides easy commuting. Upper...