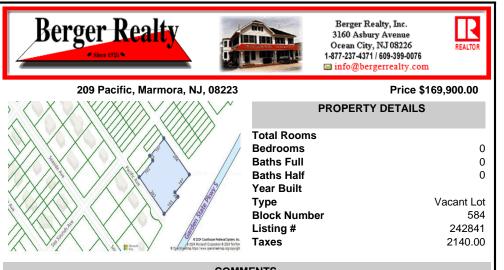

COMMENTS

Seize the opportunity to own a prime vacant lot in Marmora. Situated at the end of a quiet street, just minutes from Ocean City. Enjoy the tranquil surroundings andtight-knit community atmosphere of Upper Township, with easy access from Route 9 to the Garden State Parkway, and all the Shore Points. This location is close tolocal amenities and provides easy commuting. Upper...

## COMMENTS

Seize the opportunity to own a prime vacant lot in Marmora. Situated at the end of a quiet street, just minutes from Ocean City. Enjoy the tranquil surroundings andtight-knit community atmosphere of Upper Township, with easy access from Route 9 to the Garden State Parkway, and all the Shore Points. This location is close tolocal amenities and provides easy commuting. Upper...