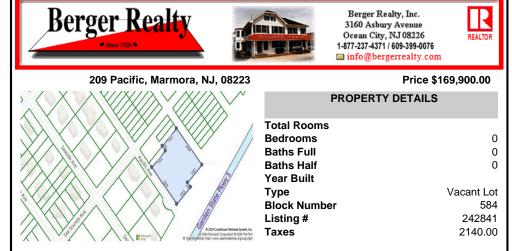

COMMENTS

Seize the opportunity to own a prime vacant lot in Marmora. Situated at the end of a quiet street, just minutes from Ocean City. Enjoy the tranquil surroundings andtight-knit community atmosphere of Upper Township, with easy access from Route 9 to the Garden State Parkway, and all the Shore Points. This location is close tolocal amenities and provides easy commuting. Upper...

## COMMENTS

Seize the opportunity to own a prime vacant lot in Marmora. Situated at the end of a quiet street, just minutes from Ocean City. Enjoy the tranquil surroundings andtight-knit community atmosphere of Upper Township, with easy access from Route 9 to the Garden State Parkway, and all the Shore Points. This location is close tolocal amenities and provides easy commuting. Upper...