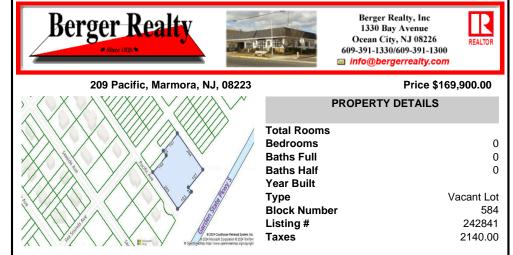

## COMMENTS

Seize the opportunity to own a prime vacant lot in Marmora. Situated at the end of a quiet street, just minutes from Ocean City. Enjoy the tranquil surroundings andtight-knit community atmosphere of Upper Township, with easy access from Route 9 to the Garden State Parkway, and all the Shore Points. This location is close tolocal amenities and provides easy commuting. Upper...