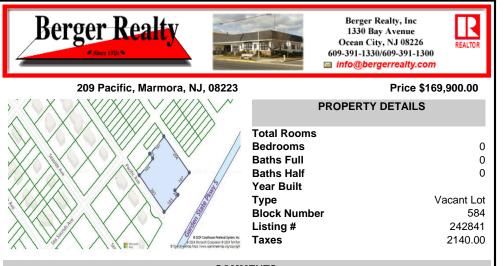

## COMMENTS

Seize the opportunity to own a prime vacant lot in Marmora. Situated at the end of a quiet street, just minutes from Ocean City. Enjoy the tranquil surroundings andtight-knit community atmosphere of Upper Township, with easy access from Route 9 to the Garden State Parkway, and all the Shore Points. This location is close tolocal amenities and provides easy commuting. Upper...