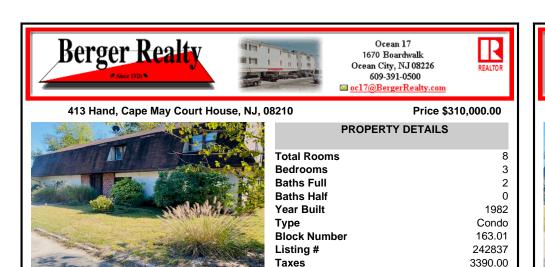

## COMMENTS

This condo is located close to the town area of Cape May Court House and within walking distance to the bike path. The entire first floor of the building includes 3 bedrooms, 2 full bathrooms, and a large bonus room that can be used as a 4th bedroom, for storage, a gym, an arts and crafts room, etc. The unit offers a Mitsubishi Hyper split heating and air conditioning syst ...