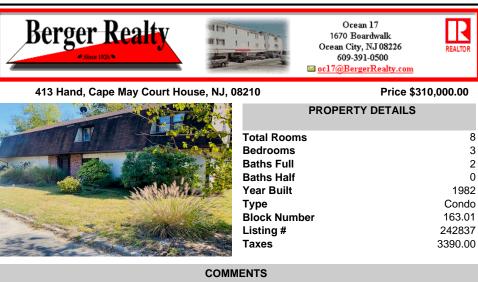

## COMMENTS

This condo is located close to the town area of Cape May Court House and within walking distance to the bike path. The entire first floor of the building includes 3 bedrooms, 2 full bathrooms, and a large bonus room that can be used as a 4th bedroom, for storage, a gym, an arts and crafts room, etc. The unit offers a Mitsubishi Hyper split heating and air conditioning syst ...