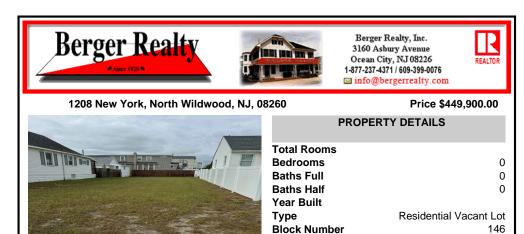

COMMENTS

Listing #

Taxes

Looking to build your shore home in North Wildwood, then look no further. This is the best priced piece of land that is currently on the market in North Wildwood. Only a single family home can be built on this 30\' x 100\' piece of land. NO variance needed. There is gas, electric, water and sewer available for this property since the previous home was demolished. The S...

## **PROPERTY FEATURES**