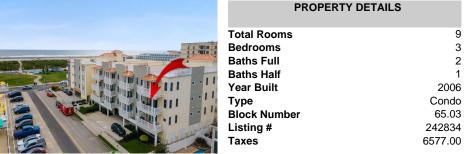

## COMMENTS

Location, Location! Most desirable area of Wildwood Crest! This 2nd floor corner condo w/ wonderful Ocean Views is located just steps to the Beach, Bike Path and Sunrise Park! Also featuring three bedrooms, two and one half baths w/ open floor plan, hardwood floors, large private deck, 2 covered parking spaces, full laundry room and conveyed furnished less personal items. ...

## 408 Myrtle, Wildwood Crest, NJ, 08260

Price \$765,000.00

9

3

2

1

2006

Condo

65.03

242834

6577.00

| PROPERTY DETAILS                                                                                                |
|-----------------------------------------------------------------------------------------------------------------|
| Total Rooms<br>Bedrooms<br>Baths Full<br>Baths Half<br>Year Built<br>Type<br>Block Number<br>Listing #<br>Taxes |