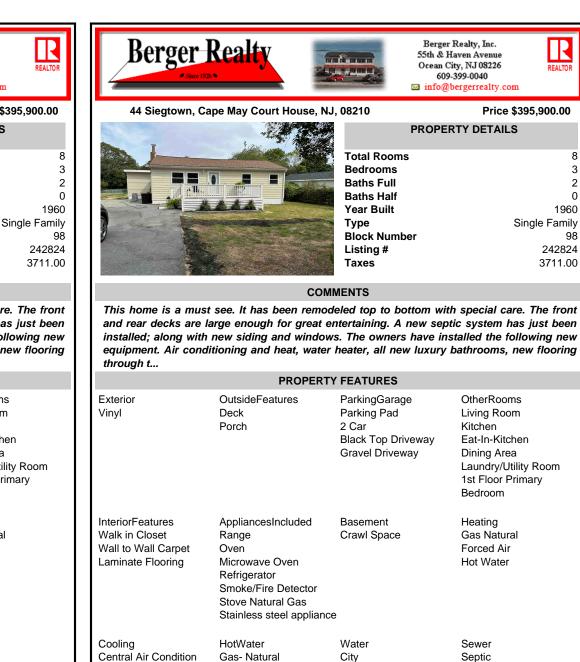

COMMENTS

Type

Listing #

Taxes

**Block Number** 

This home is a must see. It has been remodeled top to bottom with special care. The front and rear decks are large enough for great entertaining. A new septic system has just been installed; along with new siding and windows. The owners have installed the following new equipment. Air conditioning and heat, water heater, all new luxury bathrooms, new flooring through t...

| _                                                                              |                                                                                                                                                |                                                                                |                                                                                                                               |
|--------------------------------------------------------------------------------|------------------------------------------------------------------------------------------------------------------------------------------------|--------------------------------------------------------------------------------|-------------------------------------------------------------------------------------------------------------------------------|
|                                                                                | PROPERTY                                                                                                                                       | FEATURES                                                                       |                                                                                                                               |
| Exterior<br>Vinyl                                                              | OutsideFeatures<br>Deck<br>Porch                                                                                                               | ParkingGarage<br>Parking Pad<br>2 Car<br>Black Top Driveway<br>Gravel Driveway | OtherRooms<br>Living Room<br>Kitchen<br>Eat-In-Kitchen<br>Dining Area<br>Laundry/Utility Room<br>1st Floor Primary<br>Bedroom |
| InteriorFeatures<br>Walk in Closet<br>Wall to Wall Carpet<br>Laminate Flooring | AppliancesIncluded<br>Range<br>Oven<br>Microwave Oven<br>Refrigerator<br>Smoke/Fire Detector<br>Stove Natural Gas<br>Stainless steel appliance | Basement<br>Crawl Space                                                        | Heating<br>Gas Natural<br>Forced Air<br>Hot Water                                                                             |
| Cooling<br>Central Air Condition<br>Electric                                   | HotWater<br>Gas- Natural                                                                                                                       | Water<br>City                                                                  | Sewer<br>Septic                                                                                                               |
| CONTACT                                                                        |                                                                                                                                                |                                                                                |                                                                                                                               |
| Berg<br>109 I                                                                  | for Carole Lelli<br>er Realty Inc<br>E 55th St., Ocean City<br>609-412-1340                                                                    | S                                                                              | Scan to see Property page.                                                                                                    |