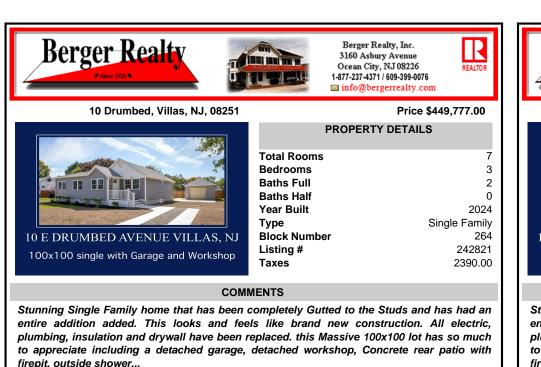

|                                       |                                                                        | NTACT                                                             |                                                                                                                    |
|---------------------------------------|------------------------------------------------------------------------|-------------------------------------------------------------------|--------------------------------------------------------------------------------------------------------------------|
| Cooling<br>Central Air Condition      | Dishwasher<br>HotWater<br>Gas- Natural<br>On Demand                    | Water<br>City                                                     | Sewer<br>City                                                                                                      |
| InteriorFeatures<br>Laminate Flooring | AppliancesIncluded<br>Range<br>Oven<br>Refrigerator<br>Washer<br>Dryer | Basement<br>Crawl Space                                           | Heating<br>Gas Natural<br>Forced Air                                                                               |
| Exterior<br>Vinyl<br>Masonry Block    | OutsideFeatures<br>Deck<br>Porch<br>Storage Building<br>Outside Shower | ParkingGarage<br>Garage<br>2 Car<br>Detached<br>Concrete Driveway | OtherRooms<br>Living Room<br>Kitchen<br>Dining Area<br>Great Room<br>Storage Attic<br>1st Floor Primary<br>Bedroom |
|                                       | PROPERT                                                                | TY FEATURES                                                       |                                                                                                                    |