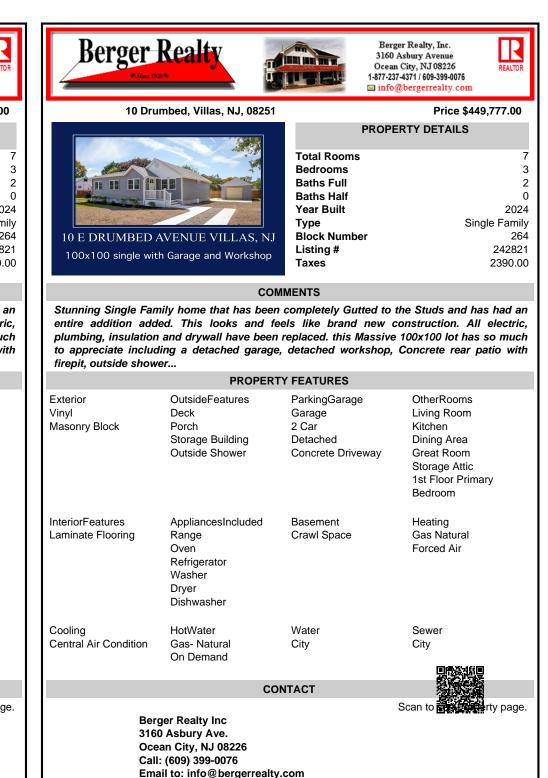

|                                       |                                                                        | NTACT                                                             |                                                                                                                    |
|---------------------------------------|------------------------------------------------------------------------|-------------------------------------------------------------------|--------------------------------------------------------------------------------------------------------------------|
| Cooling<br>Central Air Condition      | Dishwasher<br>HotWater<br>Gas- Natural<br>On Demand                    | Water<br>City                                                     | Sewer<br>City                                                                                                      |
| InteriorFeatures<br>Laminate Flooring | AppliancesIncluded<br>Range<br>Oven<br>Refrigerator<br>Washer<br>Dryer | Basement<br>Crawl Space                                           | Heating<br>Gas Natural<br>Forced Air                                                                               |
| Exterior<br>Vinyl<br>Masonry Block    | OutsideFeatures<br>Deck<br>Porch<br>Storage Building<br>Outside Shower | ParkingGarage<br>Garage<br>2 Car<br>Detached<br>Concrete Driveway | OtherRooms<br>Living Room<br>Kitchen<br>Dining Area<br>Great Room<br>Storage Attic<br>1st Floor Primary<br>Bedroom |
|                                       | PROPERT                                                                | TY FEATURES                                                       |                                                                                                                    |