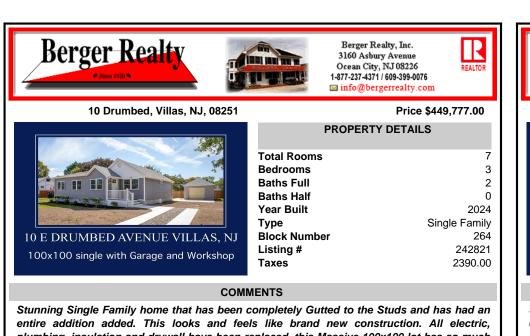

plumbing, insulation and drywall have been replaced. this Massive 100x100 lot has so much to appreciate including a detached garage, detached workshop, Concrete rear patio with firepit. outside shower...