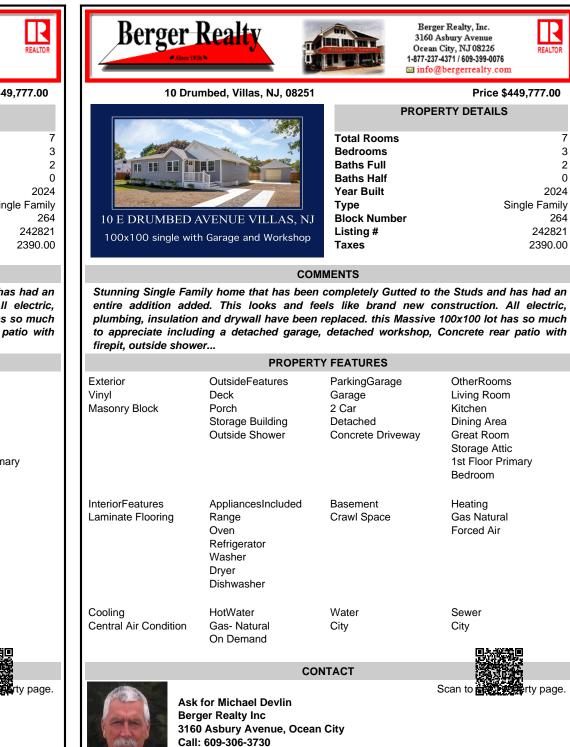

plumbing, insulation and drywall have been replaced. this Massive 100x100 lot has so much to appreciate including a detached garage, detached workshop, Concrete rear patio with firepit. outside shower...