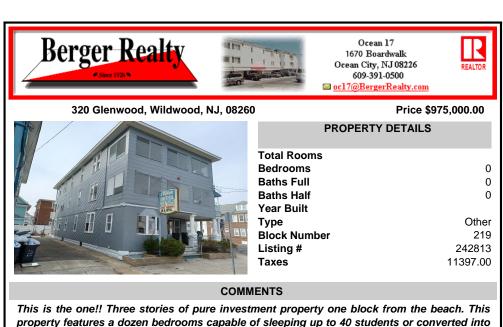

rnis is the one!! Inree stories of pure investment property one block from the beach. This property features a dozen bedrooms capable of sleeping up to 40 students or converted into single rooms as you see the full potential of these units. The top two floors are completely furnished and ready to be rented. The first floor is a clean slate waiting for the right investo...