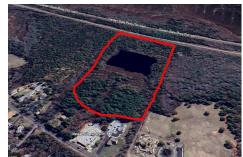

## **COMMENTS**

Potential Development Opportunity! Two Adjacent Lots Available in Dennis Twp. 2304 and 2316 N. Route 9, approximately 21 acres with a pond on the property. Within a few miles of Avalon, Sea Isle and Stone Harbor. All approvals, inspections and applications needed are the responsibility of the buyer....

## COMMENTS

Potential Development Opportunity! Two Adjacent Lots Available in Dennis Twp. 2304 and 2316 N. Route 9, approximately 21 acres with a pond on the property. Within a few miles of Avalon, Sea Isle and Stone Harbor. All approvals, inspections and applications needed are the responsibility of the buyer....