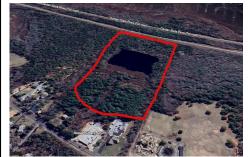

## **COMMENTS**

Potential Development Opportunity! Two Adjacent Lots Available in Dennis Twp. 2304 and 2316 N. Route 9, approximately 21 acres with a pond on the property. Within a few miles of Avalon, Sea Isle and Stone Harbor. All approvals, inspections and applications needed are the responsibility of the buyer....

## COMMENTS

Potential Development Opportunity! Two Adjacent Lots Available in Dennis Twp. 2304 and 2316 N. Route 9, approximately 21 acres with a pond on the property. Within a few miles of Avalon, Sea Isle and Stone Harbor. All approvals, inspections and applications needed are the responsibility of the buyer....